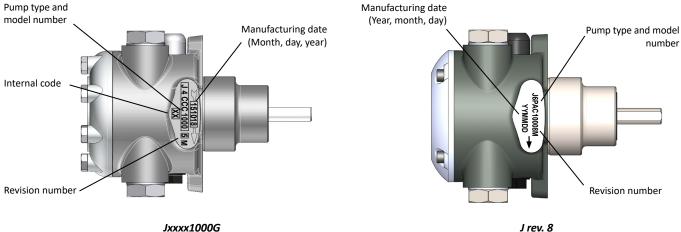

In addition to this adaptation, SUNTEC redesigned its pump to simplify maintenance operation and pump characteristics readability on pump. Also all J pumps have been upgraded to shaft face sealing to reduce leaking risk. New pumps with new design are identified by revision 8 (ex. J6 PCC 1000 8M).