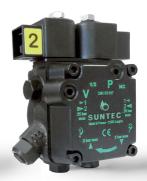

## ALIV and ATLIV

The AUV pump is dedicated to one-stage burners.

The ATUV pump is designed for two-stage burners.