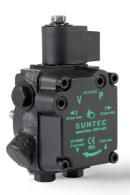

## ALIV and ATLIV

The AUV pump is dedicated to one-stage burners.

The ATUV pump is designed for two-stage burners.