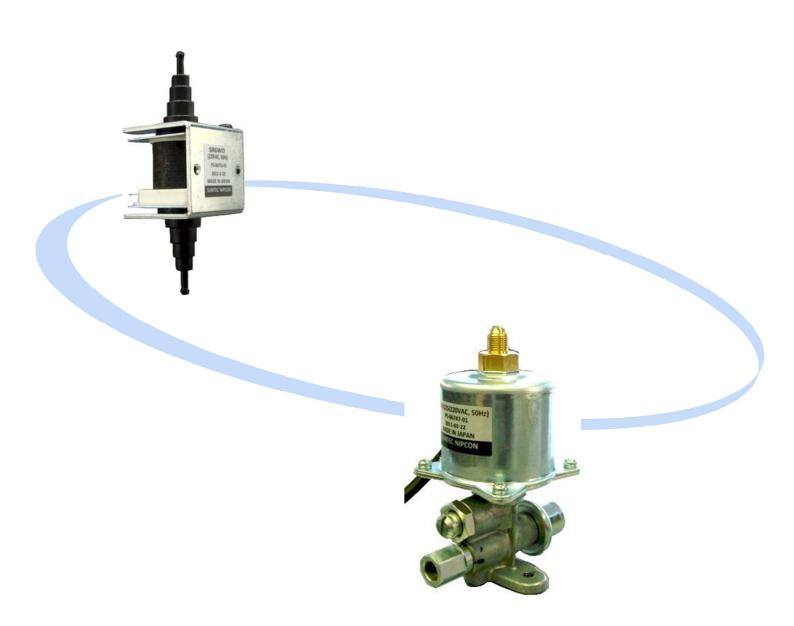

#### VC

Solenoid pump linearly controlled by pulse width modulation (PWM) for variable pressure oil applications.

Max. pressure : 18 bars - Max flow rate : 10 l/h

Applications : "gun-type" burner with kerosene and light oils for space heaters and water boilers.

#### VSC

Solenoid pump with pressure regulation for high pressure oil applications. Max. pressure : 18 bars - Max flow rate : 18 l/h (@220 V AC – 50 Hz) Applications : "gun-type" burner with kerosene and light oils for space heaters and water boilers.

### VSK

Solenoid pump with pressure regulator for high pressure, large capacity oil applications. Max. pressure : 14 bars - Max flow rate : 24 l/h (@220 V AC – 50 Hz) Applications : "gun-type" burner with kerosene, light oil, heating oil/biofuel blends for space heaters and water boilers. Pressurized lubricating systems with light oil.

#### VSE

Solenoid pump with pressure regulator for high pressure, large capacity oil applications. Special model to alleviate the problem of excessive noise level during the first start-up of the boiler.

Max. pressure : 17 bars - Max flow rate : 18 l/h (@220 V AC – 50 Hz) Applications : "gun-type" burner with light oil for space heaters and water boilers.

#### KR

Solenoid pump designed to function even with large suction heads in oil applications. These pumps can lift up to 16L/h with a suction head of 1,8m. Max. pressure : 0,4 bars. Applications : Used to transfer oil from a tank that is at a considerable distance below the pump.