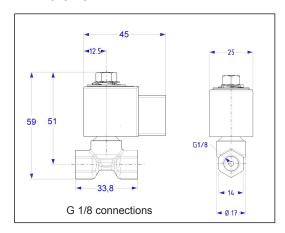

| 24V - 50/60 Hz       | -10 + 60°C          |
|                                      | 06                                                       | 110-120 V - 50/60 Hz | -10 + 60°C          |
|                                      | 07                                                       | 220-240 V - 50/60 Hz | -10 + 80°C          |
| Consumption                          | 9W max                                                   |                      |                     |
| Solenoid valve certification         | TÜV Nr stamped on the coil                               |                      |                     |
| Protection class                     | IP54 when used with SUNTEC connector cable               |                      |                     |

## **DIMENSIONS**