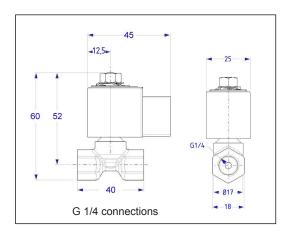

| 24V - 50/60 Hz       | -10 + 60°C          |
|                                      | 06                                                       | 110-120 V - 50/60 Hz | -10 + 60°C          |
|                                      | 07                                                       | 220-240 V - 50/60 Hz | -10 + 80°C          |
| Consumption                          | 9W max                                                   |                      |                     |
| Solenoid valve certification         | TÜV Nr stamped on the coil                               |                      |                     |
| Protection class                     | IP54 when used with SUNTEC connector cable               |                      |                     |

## **DIMENSIONS**